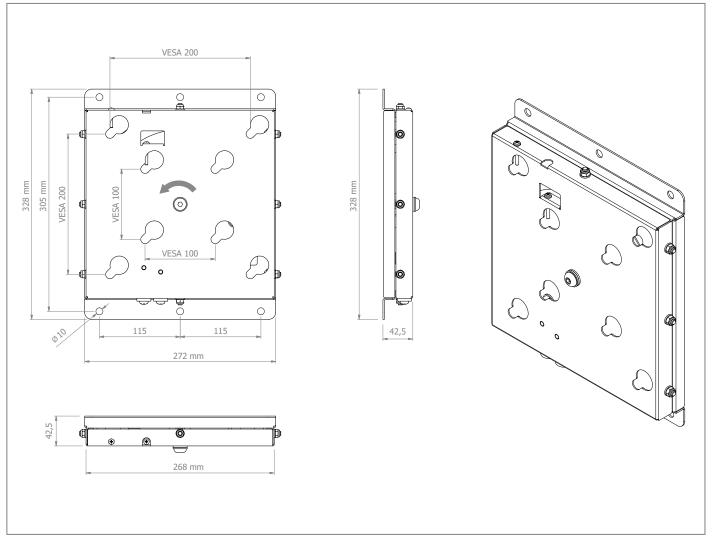

Adapted to the rotatable screen LG One:Quick 43" the mount can be rotated continuously from 0 to 90°.

Switching between landscape and portrait orientation is possible at any time.

The VESA mount can be equipped with VESA 100 x 100 mm and VESA 200 x 200 mm.

The surface of the rotatable wall mount is finished with a solvent-free as well as impact and scratch resistant powder coating in white.

The maximum load is 25 kg.

Technical changes reserved | This document is the property of HAGOR Products GmbH. Forwarding and duplication of this document, utilization and communication of its contents are not permitted unless expressly permitted. A violation obliges you to pay compensation. All rights reserved in the event of a patent, utility model or design registration.

- VESA 100 x 100 mm | 200 x 200 mm
- · Colour: white
- 25 kg load, max.
- incl. security lock

Technical changes reserved | This document is the property of HAGOR Products GmbH. Forwarding and duplication of this document, utilization and communication of its contents are not permitted unless expressly permitted. A violation obliges you to pay compensation. All rights reserved in the event of a patent, utility model or design registration.