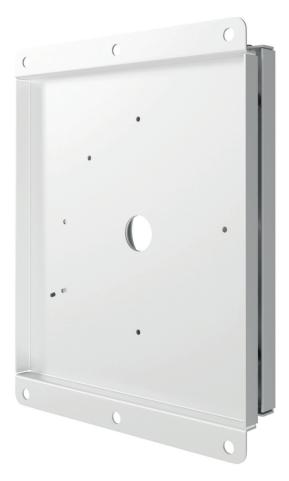

## Wall mount | display specific for LG One:Quick 43"

Item no.: 5834

The HA WH One:Quick is a wall mount that has been designed specifically for the LG One:Quick 43". The wall mount can also be used for other display models with a suitable VESA standard.

The surface of the rotatable wall mount is finished with a solvent-free as well as impact and scratch resistant powder coating in white.

The maximum load is 25 kg.

Technical changes reserved | This document is the property of HAGOR Products GmbH. Forwarding and duplication of this document, utilization and communication of its contents are not permitted unless expressly permitted. A violation obliges you to pay compensation. All rights reserved in the event of a patent, utility model or design registration.