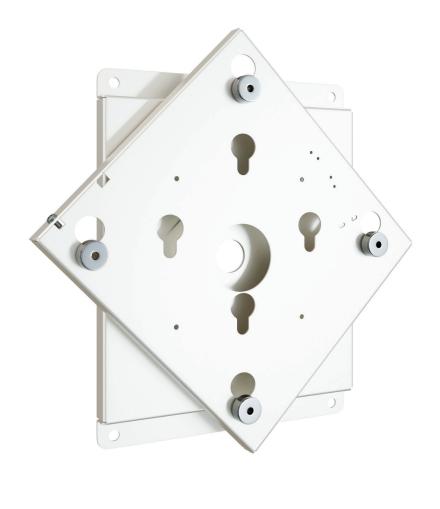

## Wall mount | display specific for LG One:Quick 43"

Item no.: 5834

The HA WH One:Quick is a wall mount that has been designed specifically for the LG One:Quick 43". The wall mount can also be used for other display models with a suitable VESA standard.

Adapted to the rotatable screen LG One:Quick 43" the mount can be rotated continuously from 0 to 90°.

Switching between landscape and portrait orientation is possible at any time.

The VESA mount can be equipped with VESA 100 x 100 mm and VESA 200 x 200 mm.

The surface of the rotatable wall mount is finished with a solvent-free as well as impact and scratch resistant powder coating in white.

The maximum load is 25 kg.

Technical changes reserved | This document is the property of HAGOR Products GmbH. Forwarding and duplication of this document, utilization and communication of its contents are not permitted unless expressly permitted. A violation obliges you to pay compensation. All rights reserved in the event of a patent, utility model or design registration.